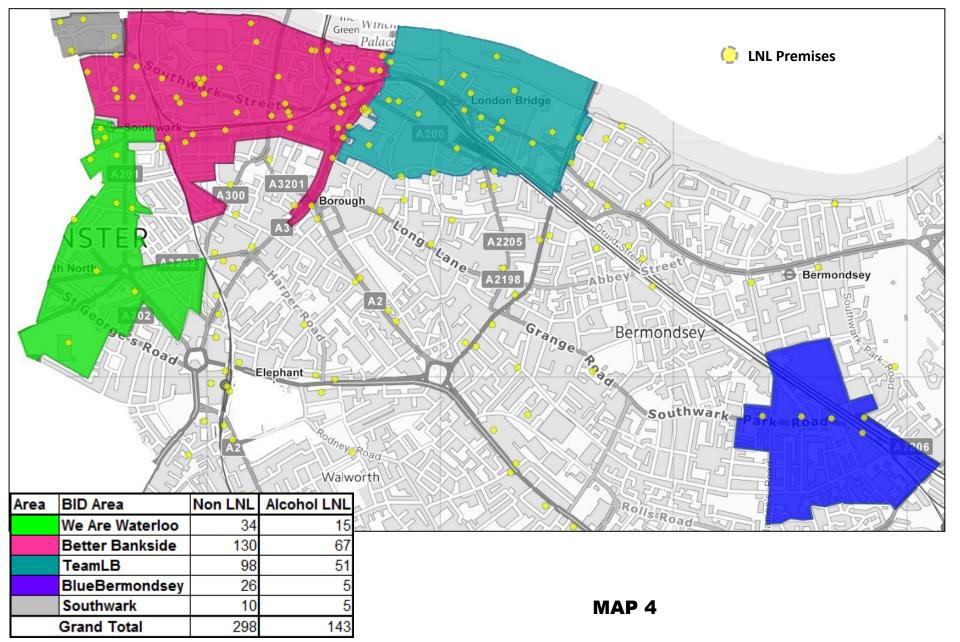

### **Maps**

Appended are four maps

- **Map 1**: Maps of premises that would be affected by the LNL and those that would be unaffected. Existing Cumulative Impact Zones (CIZs) within the borough are highlighted.
- **Map 2**: Map showing all 439 premises within that borough that may be affected by the LNL. Again, the numbers of premises within existing CIZs are highlighted.
- **Map 3**: Map depicting the location of premises receiving Small Business Rate Relief which may potentially benefit from a 30% reduction in LNL fees.
- **Map 4**: Map showing Southwark BIDs and the premises that would be affected by the LNL.