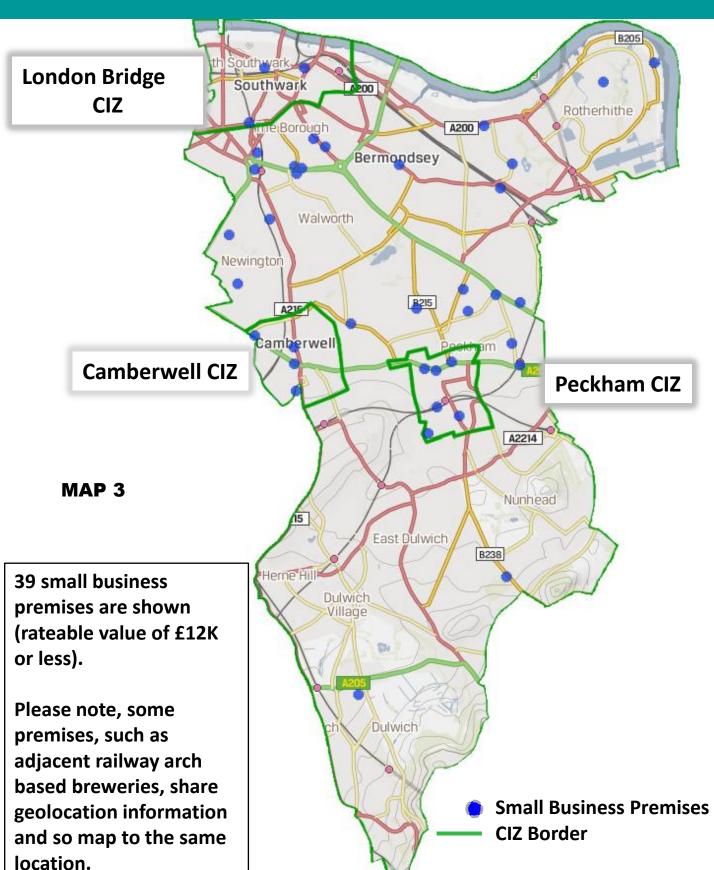

### **Maps**

Appended are four maps

- **Map 1**: Maps of premises that would be affected by the LNL and those that would be unaffected. Existing Cumulative Impact Zones (CIZs) within the borough are highlighted.
- **Map 2**: Map showing all 439 premises within that borough that may be affected by the LNL. Again, the numbers of premises within existing CIZs are highlighted.
- **Map 3**: Map depicting the location of premises receiving Small Business Rate Relief which may potentially benefit from a 30% reduction in LNL fees.
- **Map 4**: Map showing Southwark BIDs and the premises that would be affected by the LNL.