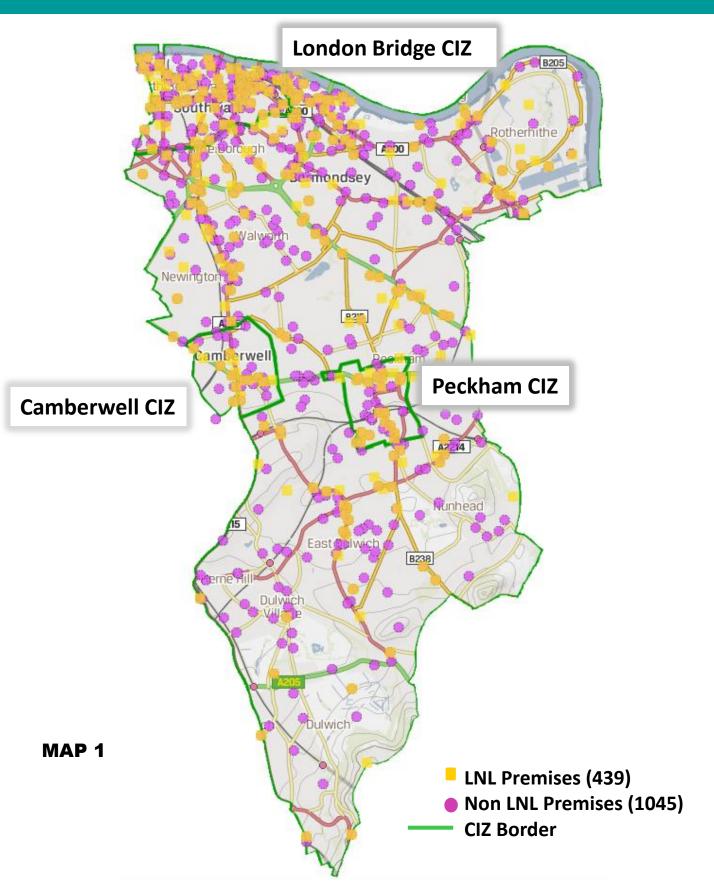

### **Maps**

Appended are four maps

- **Map 1**: Maps of premises that would be affected by the LNL and those that would be unaffected. Existing Cumulative Impact Zones (CIZs) within the borough are highlighted.
- **Map 2**: Map showing all 439 premises within that borough that may be affected by the LNL. Again, the numbers of premises within existing CIZs are highlighted.
- **Map 3**: Map depicting the location of premises receiving Small Business Rate Relief which may potentially benefit from a 30% reduction in LNL fees.
- **Map 4**: Map showing Southwark BIDs and the premises that would be affected by the LNL.