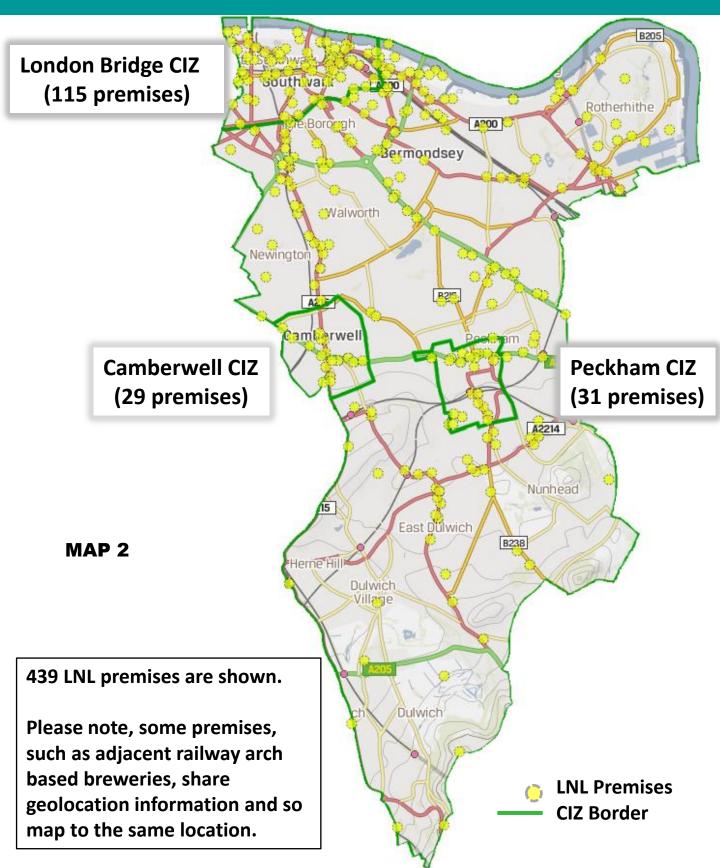

### **Maps**

Appended are four maps

- **Map 1**: Maps of premises that would be affected by the LNL and those that would be unaffected. Existing Cumulative Impact Zones (CIZs) within the borough are highlighted.
- **Map 2**: Map showing all 439 premises within that borough that may be affected by the LNL. Again, the numbers of premises within existing CIZs are highlighted.
- **Map 3**: Map depicting the location of premises receiving Small Business Rate Relief which may potentially benefit from a 30% reduction in LNL fees.
- **Map 4**: Map showing Southwark BIDs and the premises that would be affected by the LNL.